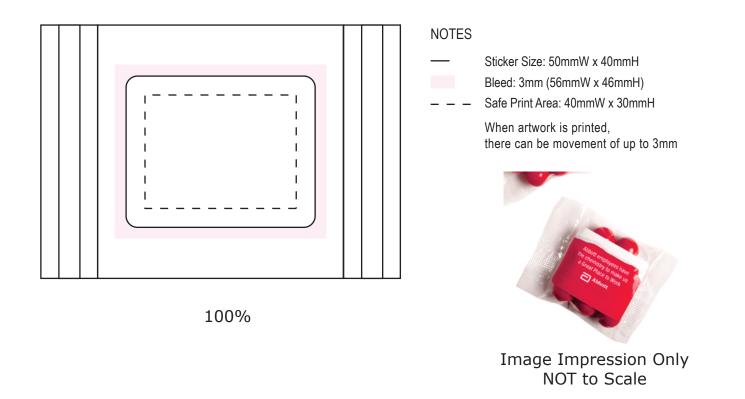

## ART APPROVAL

All colours used in this document are indicative only and they may vary across a variety of printing techniques and confectionery

| Product Code  | : | CC038A                                                                |
|---------------|---|-----------------------------------------------------------------------|
| Description   | : | Cello bag filled with approx 25g Orange Choc Drops (Jaffa look-alike) |
| Order#        | : |                                                                       |
| Company Name  | : |                                                                       |
| Contact       | : |                                                                       |
| Sticker Size  | : | 50mmW x 40mmH                                                         |
| Print Colour  | : |                                                                       |
| Quantity      | : | Customer must provide PMS Colour print guide                          |
| Delivery Date | : |                                                                       |